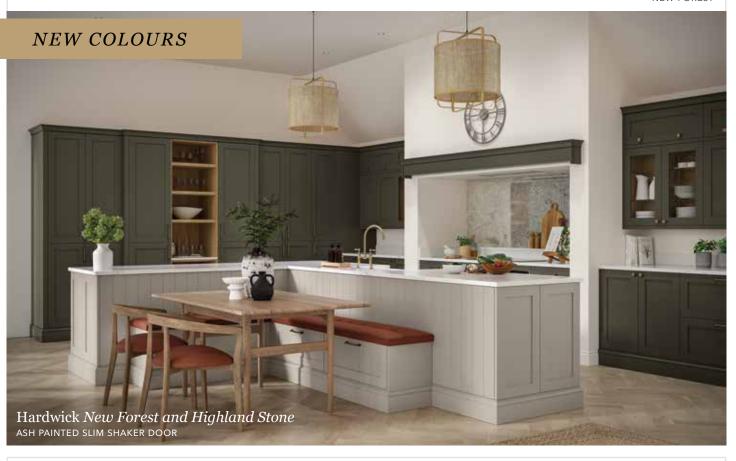

#### Amalfi

SMOOTH LACQUERED FLAT SLAB DOOR

A brand-new smooth, silk lacquered door, Amalfi is available in two colour options for a harmonious mix-and-match scheme.

New Forest A NEW PAINTED COLOUR OPTION

*New Forest is available in all silk-painted and ash-painted ranges and as an H Line handle rail option.* 

NEW FOREST

Hatfield THREE NEW COLOURS

Our popular Hatfield range boasts three new colours; Graphite, Moonlight Blue and Pine Green.