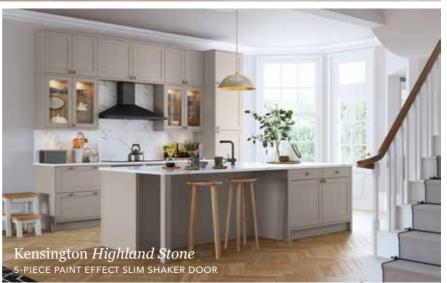

#### Kensington

5-PIECE PAINT EFFECT SLIM SHAKER DOOR

A brand-new 5-piece paint effect slim shaker range, Kensington has six colour options with a hard-wearing grained-vinyl finish.

5-PIECE PAINT EFFECT SLIM SHAKER DOOR