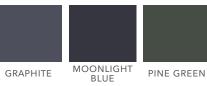

*New Forest is available in all silk-painted and ash-painted ranges and as an H Line handle rail option.* 

NEW FOREST

Hatfield THREE NEW COLOURS

Our popular Hatfield range boasts three new colours; Graphite, Moonlight Blue and Pine Green.