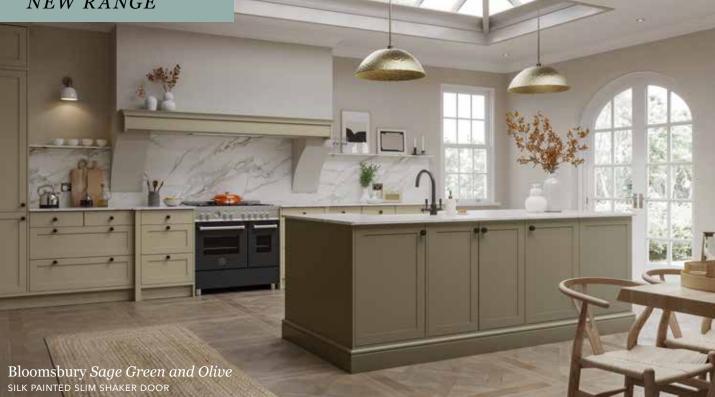

#### Bloomsbury

SILK-PAINTED SLIM SHAKER DOOR

A brand-new silk-painted slim shaker range, Bloomsbury is available in 25 colour options with a smooth, velvet-like finish.

## NEW RANGE

0