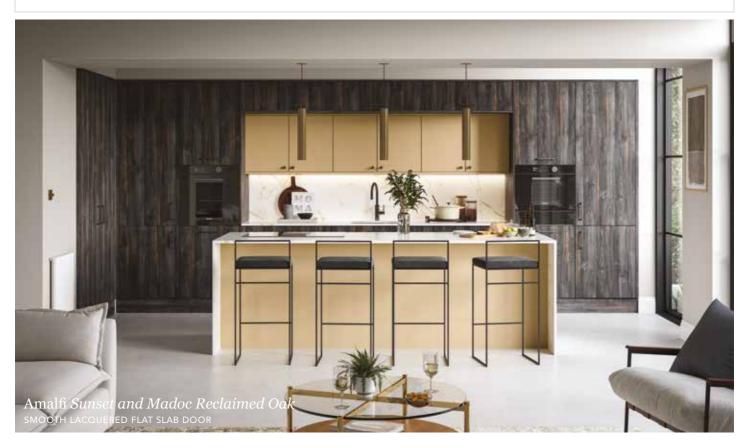

#### Amalfi

SMOOTH LACQUERED FLAT SLAB DOOR

A brand-new smooth, silk lacquered door, Amalfi is available in two colour options for a harmonious mix-and-match scheme.

New Forest A NEW PAINTED COLOUR OPTION