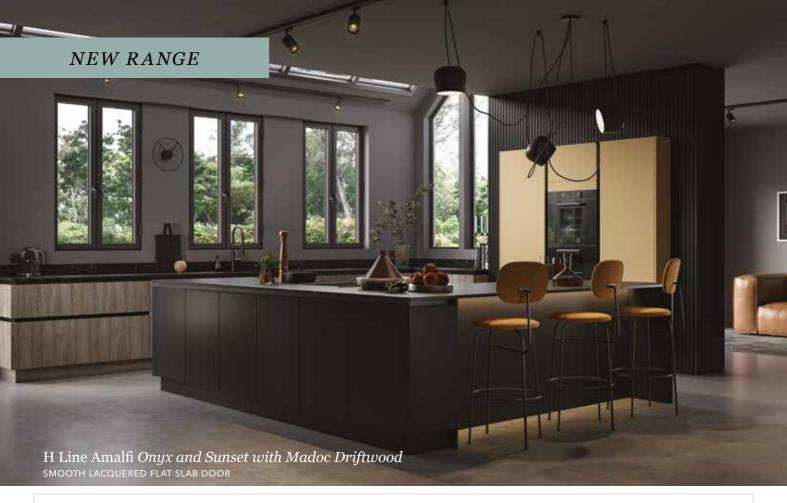

### NEW RANGE

#### Amalfi

SMOOTH LACQUERED FLAT SLAB DOOR

A brand-new smooth, silk lacquered door, Amalfi is available in two colour options for a harmonious mix-and-match scheme.

New Forest A NEW PAINTED COLOUR OPTION