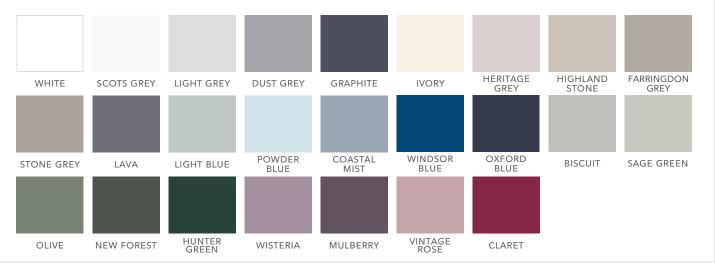

*New Forest is available in all silk-painted and ash-painted ranges and as an H Line handle rail option.* 

NEW FOREST

Hatfield THREE NEW COLOURS

Our popular Hatfield range boasts three new colours; Graphite, Moonlight Blue and Pine Green.