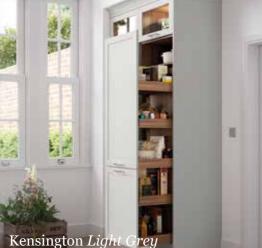

#### Kensington

5-PIECE PAINT EFFECT SLIM SHAKER DOOR

A brand-new 5-piece paint effect slim shaker range, Kensington has six colour options with a hard-wearing grained-vinyl finish.

5-PIECE PAINT EFFECT SLIM SHAKER DOOR