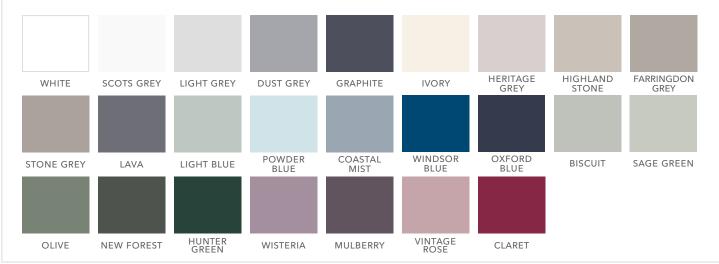

#### Bloomsbury

SILK-PAINTED SLIM SHAKER DOOR

A brand-new silk-painted slim shaker range, Bloomsbury is available in 25 colour options with a smooth, velvet-like finish.