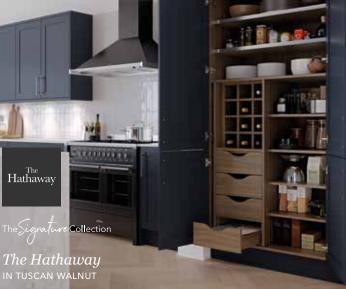

ILK-PAINTED SLIM SHAKER DOOR

A brand-new silk-painted slim shaker range, Bloomsbury is available in 25 colour options with a smooth, velvet-like finish.



## NEW RANGE

0







#### Kensington

5-PIECE PAINT EFFECT SLIM SHAKER DOOR

A brand-new 5-piece paint effect slim shaker range, Kensington has six colour options with a hard-wearing grained-vinyl finish.







5-PIECE PAINT EFFECT SLIM SHAKER DOOR



#### Oxwich

GRAINED PAINTED FLAT SLAB DOOR

A brand-new grained painted flat slab range, Oxwich includes 25 colour options in Masterclass and H Line Collections.





11







### NEW RANGE



#### Padstow

5-PIECE MATT SLIM SHAKER DOOR

A brand-new 5-piece matt shaker range, Padstow has five colour options with a hard-wearing finish.





HIGHLAND M STONE

MOONLIGHT BLUE .......







#### Amalfi

SMOOTH LACQUERED FLAT SLAB DOOR

A brand-new smooth, silk lacquered door, Amalfi is available in two colour options for a harmonious mix-and-match scheme.





New Forest A NEW PAINTED COLOUR OPTION

*New Forest is available in all silk-painted and ash-painted ranges and as an H Line handle rail option.* 

NEW FOREST



Hatfield THREE NEW COLOURS

Our popular Hatfield range boasts three new colours; Graphite, Moonlight Blue and Pine Green.