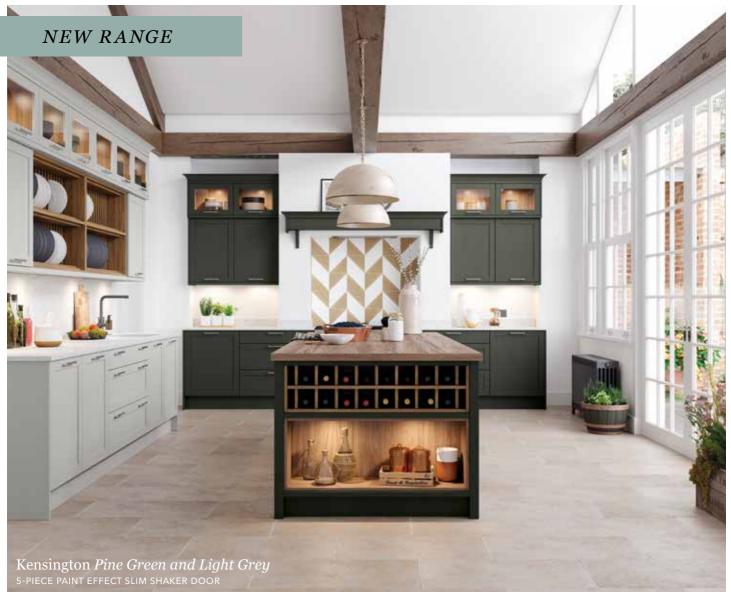

## NEW RANGE

0

#### Kensington

5-PIECE PAINT EFFECT SLIM SHAKER DOOR

A brand-new 5-piece paint effect slim shaker range, Kensington has six colour options with a hard-wearing grained-vinyl finish.

5-PIECE PAINT EFFECT SLIM SHAKER DOOR