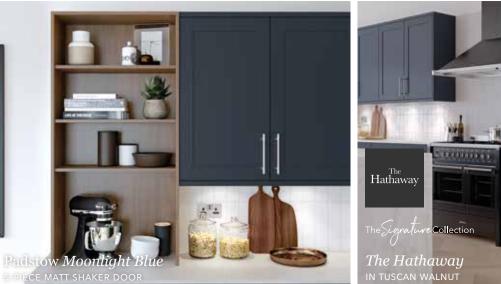

#### Padstow

5-PIECE MATT SLIM SHAKER DOOR

A brand-new 5-piece matt shaker range, Padstow has five colour options with a hard-wearing finish.

HIGHLAND M STONE

MOONLIGHT BLUE .......