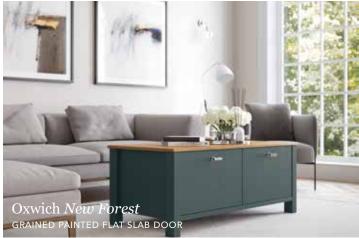

#### Oxwich

GRAINED PAINTED FLAT SLAB DOOR

A brand-new grained painted flat slab range, Oxwich includes 25 colour options in Masterclass and H Line Collections.

11

*New Forest is available in all silk-painted and ash-painted ranges and as an H Line handle rail option.* 

NEW FOREST

Hatfield THREE NEW COLOURS

Our popular Hatfield range boasts three new colours; Graphite, Moonlight Blue and Pine Green.