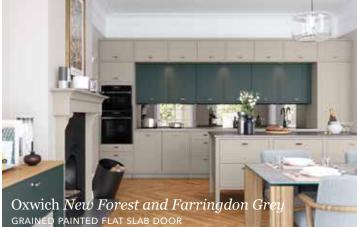

#### Oxwich

GRAINED PAINTED FLAT SLAB DOOR

A brand-new grained painted flat slab range, Oxwich includes 25 colour options in Masterclass and H Line Collections.

11