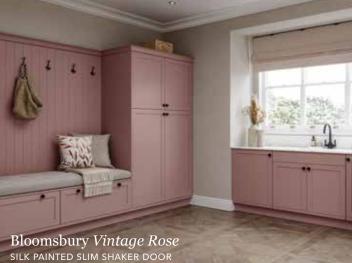

#### Bloomsbury

SILK-PAINTED SLIM SHAKER DOOR

A brand-new silk-painted slim shaker range, Bloomsbury is available in 25 colour options with a smooth, velvet-like finish.